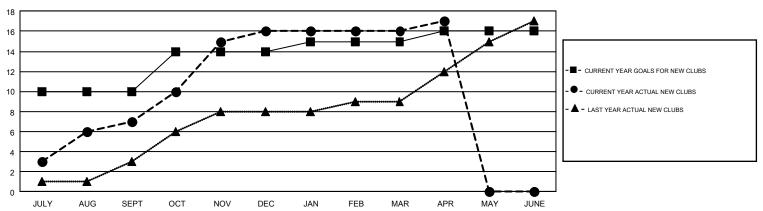

## GOALS AND ACTUAL NEW CLUBS CUMULATIVE

## GMT Constitutional Area 5, Group G

REPORT DOES NOT INCLUDE CLUBS IN UNDISTRICTED AREAS.

| Clubs                        |               |           |               |  |  |  |  |  |
|------------------------------|---------------|-----------|---------------|--|--|--|--|--|
| RESULTS FOR 2017-2018        |               |           |               |  |  |  |  |  |
| QUARTER                      | NEW CLUB GOAL | NEW CLUBS | DROPPED CLUBS |  |  |  |  |  |
| JULY/AUG/SEPT<br>OCT/NOV/DEC | 10<br>4       | 7 9       | 2             |  |  |  |  |  |
| JAN/FEB/MAR<br>APR/MAY/JUNE  | 1             | 0<br>1    | 1<br>0        |  |  |  |  |  |