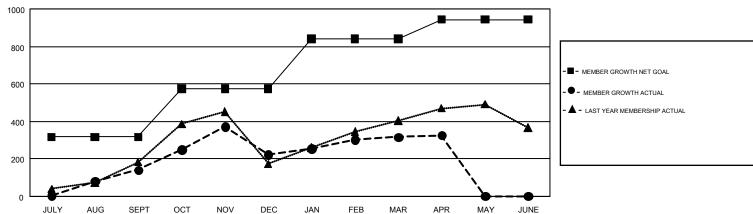

## GOALS AND ACTUAL MEMBERS CUMULATIVE

| DROPPED CLUBS: 4  DROPPED MEMBERS |     | 209 CLUBS OF 377 ADDED 1 OR MORE<br>NEW MEMBERS | GENDER DISTE  MALE  FEMALE        | 6,077 (59.44%)<br>4,146 (40.56%) |     |
|-----------------------------------|-----|-------------------------------------------------|-----------------------------------|----------------------------------|-----|
| DECEASED                          | 26  | CHCK HEDE FOR CHMILL ATIVE                      | TOTAL FAMILY UNIT MEMBERS         |                                  | 400 |
| CLUB CANCELLED                    | 40  | CLICK HERE FOR CUMULATIVE MEMBERSHIP DATA       | FAMILY MEMBERS PAYING HALF DUES 2 |                                  | 242 |
| OTHER                             | 923 |                                                 |                                   |                                  | 219 |
| TOTAL                             | 989 |                                                 |                                   |                                  |     |

| Members               |                           |                         |                                              |  |  |  |  |  |
|-----------------------|---------------------------|-------------------------|----------------------------------------------|--|--|--|--|--|
| RESULTS FOR 2017-2018 |                           |                         |                                              |  |  |  |  |  |
| QUARTER               | MEMBER GROWTH NET<br>GOAL | MEMBER GROWTH<br>ACTUAL | DROPPED MEMBERS ACTUAL (including transfers) |  |  |  |  |  |
| JULY/AUG/SEPT         | 317                       | 526                     | 361                                          |  |  |  |  |  |
| OCT/NOV/DEC           | 258                       | 488                     | 392                                          |  |  |  |  |  |
| JAN/FEB/MAR           | 265                       | 283                     | 175                                          |  |  |  |  |  |
| APR/MAY/JUNE          | 103                       | 75                      | 61                                           |  |  |  |  |  |